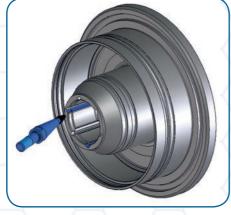

#### **Ball raceways**

- Grinding of ball raceway surfaces (profile grinding)
- Cycle time 1.24 min.
- 277,248 parts per year (85% capacity utilisation)
- First machine worldwide to grind grooves or ball raceways with a CBN mounted point
- Easy retooling to the conventional process with CBN grinding wheels is possible
- No non-productive times: loading, unloading, clamping and releasing times are eliminated

#### Diameters / planes surfaces - centering bores

- Grinding of diameters and plane surfaces Cycle time 50 sec.
- 414,000 parts per year (85% capacity utilisation)
- Simultaneous grinding of plane surfaces, internal and external diameters with one CBN grinding wheel and two CBN mounted points
- The chuck is integrated in the center drive
- A tailstock with clamping force monitoring is mounted on a grinding unit to support protruding workpieces