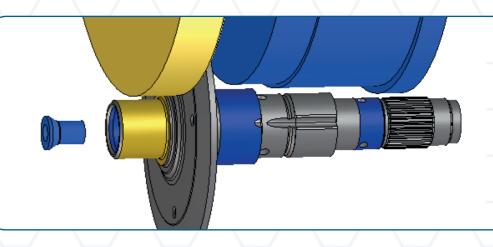

#### Diameters / planes surfaces - centering bores

- Grinding of diameters and plane surfaces Cycle time 50 sec.
- 414,000 parts per year (85% capacity utilisation)
- Simultaneous grinding of plane surfaces, internal and external diameters with one CBN grinding wheel and two CBN mounted points
- The chuck is integrated in the center drive
- A tailstock with clamping force monitoring is mounted on a grinding unit to support protruding workpieces