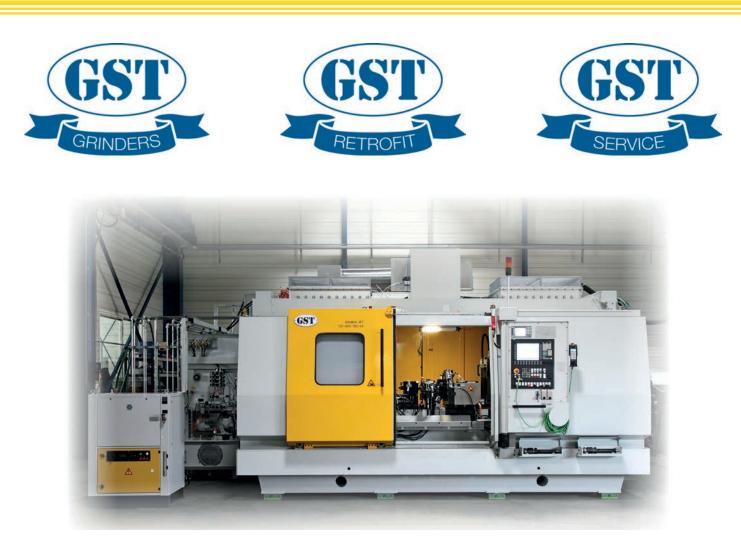

# The specialist in cylindrical grinding **CVT Transmission**

GST has developed a wide range of **highly productive** machines for the **serial** grinding of CVT gear components, entirely **flexible** and focused on customer requirements. Leading manufacturers already use our machines in **continuous operation**.

### Grinding machines for CVT transmission shafts

www.gst.at

## **GST** Machine features

- Complete machining in a single clamping set-up
- Full CNC control of all axes
- Automatic process measurement incl. roundness compensation
- Solid grinding spindle with roller bearings
- Linear drive technology of the highest precision
- Center drive for workpiece driving with speed control
- Compound-slide configuration
- Feed slide with recirculating roller guides
- Coolant: emulsion or oil
- High energy efficiency due to compact design
- automatic adjustment of table assemblies
- Stand-alone solution with GST loader and workpiece magazine, or integration into an interlinked system