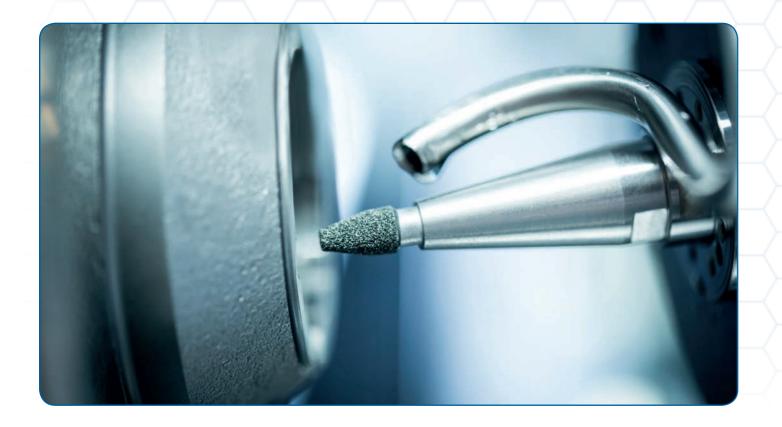

#### **Ball raceways**

- Grinding of ball raceway surfaces (profile grinding)
- Cycle time 1.24 min.
- 277,248 parts per year (85% capacity utilisation)
- First machine worldwide to grind grooves or ball raceways with a CBN mounted point
- Easy retooling to the conventional process with CBN grinding wheels is possible
- No non-productive times: loading, unloading, clamping and releasing times are eliminated